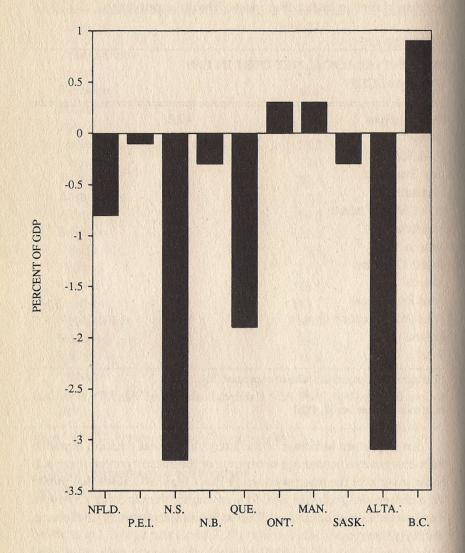

In all of the scenarios, Quebec's share of federal debt would be less than its share of GDP. Thus the debt to GDP ratios of Quebec would be less than that of the federal government and the nine other provinces taken together. The ratio of assets would also be less given the method of division proposed. Quebec's ratio of debt to GDP would be comparable to that of most other industrialized countries of similar size. These results, of course, depend critically on the method chosen. If a per capita criterion were used, which would be fair, the debt ratios would be higher than the rest of Canada's and higher than most industrialized countries'. It all depends on your point of view. The secretariat's estimates and conclusions need to be seen for what they are and taken with a large grain of salt. Masquerading as objective analysis, they are really nothing more than exercises in numerology designed to assuage the legitimate concerns of Quebeckers about the economic impacts of sovereignty.