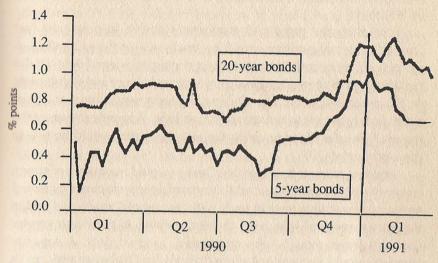

public debt country. Slower population growth would make it more difficult for Quebec to bear its share of the debt than for the rest of Canada.

International and domestic lenders could be expected to exact an interest premium from the Quebec government to compensate for the greater risk of lending to a high-debt sovereign Quebec, as they were doing until recently when support for sovereignty began to wane. The benefits Quebec would be giving up in terms of greater stability of revenues resulting from federal transfers are evidently recognized by lenders.

In addition, Quebec's external position would appear to be weak. Although in 1984 (the latest year for which data are available) Quebec

#### FIGURE 6

#### RECENT INTEREST RATE GAPS BETWEEN HYDRO-OUÉBEC AND GOVERNMENT OF CANADA BONDS



Source: Reuters Historical Information, Globe and Mail, March 27, 1991, p. B4.

had a surplus of \$3.3 billion in its trade in manufactured goods with the rest of Canada, its overall trade balance was in deficit by \$4.2 billion, or 4.2 percent of GDP. And, \$1.9 billion (or 56 percent) of the surplus in interprovincial trade in manufactured goods was concentrated in the five "soft" industries of leather and allied products, primary textiles, textile products, clothing, and furniture and fixtures. These industries are labour-intensive and subject to strong foreign competition. The most important of these, textiles and clothing, benefits from access to a protected Canadian market guarded by high tariffs and quotas which could not be expected to continue if Quebec were to become sovereign.