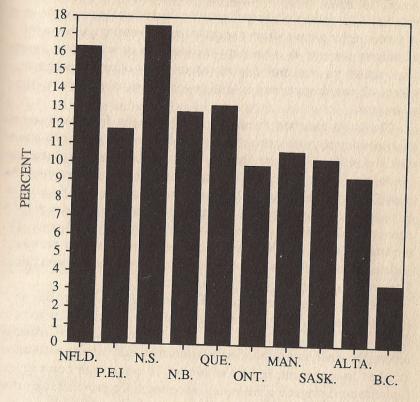

In all of the scenarios, Quebec's share of federal debt would be less than its share of GDP. Thus the debt to GDP ratios of Quebec would be less than that of the federal government and the nine other provinces taken together. The ratio of assets would also be less given the method of division proposed. Quebec's ratio of debt to GDP would be comparable to that of most other industrialized countries of similar size. These results, of course, depend critically on the method chosen. If a per capita criterion were used, which would be fair, the debt ratios would be higher than the rest of Canada's and higher than most industrialized countries'. It all depends on your point of view. The secretariat's estimates and conclusions need to be seen for what they are and taken with a large grain of salt. Masquerading as objective analysis, they are really nothing more than exercises in numerology designed to assuage the legitimate concerns of Quebeckers about the economic impacts of sovereignty.