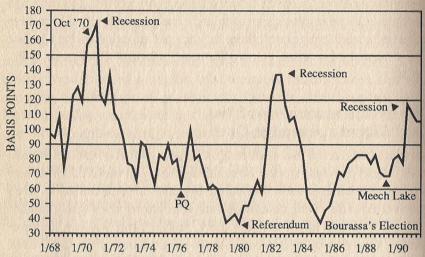

recovery beginning in the summer of 1991, assuming that Quebec remains part of Canada and the economic upheaval associated with separation is thereby avoided. The best time to consider subjecting the Quebec economy to the shock of separation from Canada is not during a recession, even though the Quebec economy is viable.

The Quebec economy has several weaknesses which would be exacerbated by independence. The budgetary deficit of the Quebec government would increase to more than \$10 billion if Quebec were to take over the existing federal structure of revenues and expenditures. The deficit on a provincial economic accounts basis would be \$6.5 billion, or 4.2 percent of GDP.

#### FIGURE 5

#### GAP BETWEEN THE RATE OF RETURN ON LONG-TERM BONDS OF HYDRO-QUEBEC AND GOVERNMENT OF CANADA



Source: Richardson Greenshields.

Net public debt as a proportion of GDP would rise from 35 percent of GDP in 1989 to 95 percent if Quebec's share of federal net debt based on population were factored in. Quebec would have a larger gross public debt than any of the seven largest industrialized countries except for Italy. Of the smaller countries considered, only Belgium and Ireland would have higher gross debt. A sovereign Quebec would definitely be a high public debt country. Slower population growth would make it more difficult for Quebec to bear its share of the debt than for the rest of Canada.

International and domestic lenders could be expected to exact an interest premium from the Quebec government to compensate for the greater risk of lending to a high-debt sovereign Quebec, as